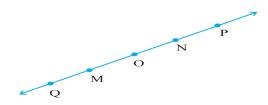

Question 2. Write down the definition of closed curve with one diagrams. 2 marks

Question 3 Consider the following figure of line MN. Say whether following statements are true or false in context of the given figure. 2 marks

a) Ray OP is different from ray QP.

(h) Ray OP is same as ray OM.

Question 4 Fill in the blanks. 2 marks

a) An angle is made up of two ...... starting from a common initial point.

b) The common initial point is the ..... of the angle.